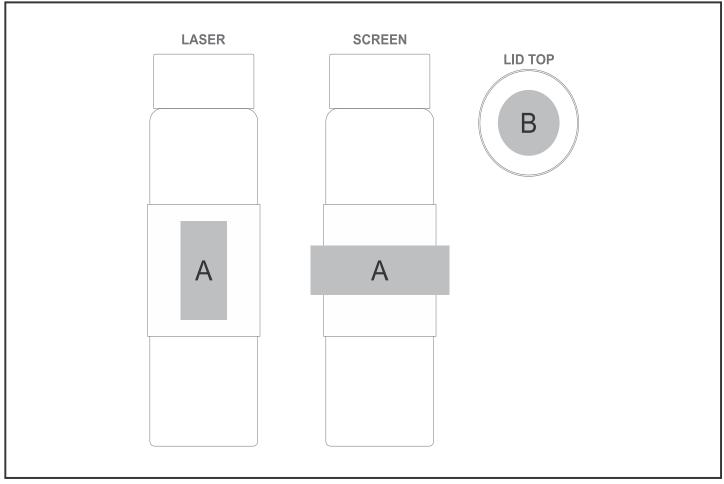

## Need to know:

- Includes 1-Colour, 1-Position Screen Print (setup fees apply.)
- POS A: Texture of Item may affect the print.
- POS B: Laser Engraving may be inconsistent due to woodgrain.
- Laser Colour: Tonal

## **Branding Options:**

| Position | Branding Method (Branding Code) | No. of Colours | Dimension             |
|----------|---------------------------------|----------------|-----------------------|
| А        | Screen Print (SA)               | 1 Colour       | 90mm wide x 30mm high |
| А        | Laser Engraving (LC)            | N/A            | 30mm wide x 60mm high |

|   | В | Laser Engraving (LC) | N/A       | 40mm wide x 40mm high |
|---|---|----------------------|-----------|-----------------------|
| Ī | В | Pad Printing (PB)    | 4 Colours | 30mm wide x 30mm high |